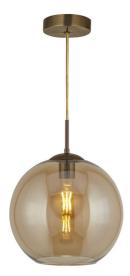

## Globe Mini Pendant Light Model: QH1621-AM

DIMENSIONS

• Adjustable up to overall length of 1200mmH.

• Ceiling rose 100mmØ.

· Shade 250mmØ.

Power supply: 220-240V

**TECHNICAL DATA** 

Dimmable: Yes

Wattage: 10W

**FEATURES** 

- · A classically simple glass pendant.
- Made from a warming Amber coloured glass with an antique brass cord set.
- Available in 3 size variations, perfect for mixing and matching together in clusters.

SPECIFICATIONS

Lamp included: No Lamp holder type: E27

Number of lamps: 1

Technology field:

Incandescent, LED Replaceable

Indoor / Outdoor: Indoor Mounting type: Ceiling Colour: Amber Smoke