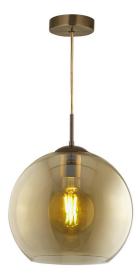

## **Globe Midi Pendant Light**

Model: QH1632-AM

**DIMENSIONS** 

· Shade 300mmØ.

• Adjustable up to overall length of 1200mmH.

• Ceiling rose 100mmØ.

**TECHNICAL DATA** 

Dimmable: Yes

Power supply: 220-240V

Wattage: 10W

**FEATURES** 

· A classically simple glass pendant.

· Made from a warming Amber coloured glass with an antique brass cord set.

· Available in 3 size variations, perfect for mixing and matching together in clusters. **SPECIFICATIONS** 

Lamp included: No Lamp holder type: E27

Number of lamps: 1

Technology field: Incandescent, LED

Replaceable

Indoor / Outdoor: Indoor Mounting type: Ceiling Colour: Amber Smoke