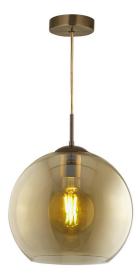

## **Globe Midi Pendant Light**

Model: QH1632-AM

**DIMENSIONS** 

· Shade 300mmØ.

• Adjustable up to overall length of 1200mmH.

• Ceiling rose 100mmØ.

**TECHNICAL DATA** 

Power supply: 220-240V

Dimmable: Yes

Wattage: 10W

**FEATURES** 

- · A classically simple glass pendant.
- · Made from a warming Amber coloured glass with an antique brass cord set.
- · Available in 3 size variations, perfect for mixing and matching together in clusters.

## **SPECIFICATIONS**

Lamp included: No Lamp holder type: E27

Number of lamps: 1

Technology field:

Incandescent, LED Replaceable

Indoor / Outdoor: Indoor Mounting type: Ceiling Colour: Amber Smoke