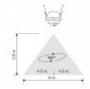

DIMENSIONS

70mmØ hole cut, 45mm cavity depth 79mmØ x 20mm depth below ceiling

Hole cut: 70

Cavity depth: 45

**TECHNICAL DATA** 

Power supply: 220-240V, Double Insulated

FEATURES