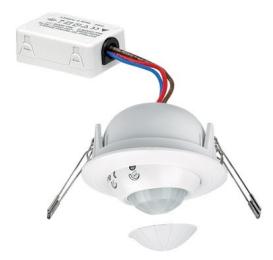

DIMENSIONS

70mmØ hole cut, 45mm cavity depth 79mmØ x 20mm depth below ceiling

Hole cut: 70

Cavity depth: 45

**TECHNICAL DATA** 

Power supply: 220-240V, Double Insulated

FEATURES

## **SPECIFICATIONS**

- 9 metre 360° ceiling PIR motion detector
- · Recessed Mount
- Adjustable time delay and lux settings
- Detecting angle is adjustable from 30° to 360° using 30° segment supplied cap
- · Digital technology PIR
- Can be mounted outdoor under eaves etc
- · Max 1000 watt Incandescent
- · Max 400 watt Fluorescent
- Max 300 watt LED

IP Rating: IP54

Indoor / Outdoor: Indoor, Outdoor

Mounting type: Ceiling, Recessed