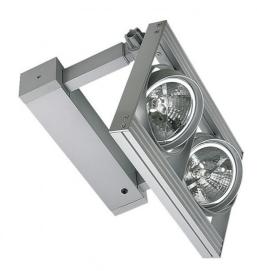

## RL111 Double Gimble Frame Spotlight

Model: SR2-SI

DIMENSIONS

**TECHNICAL DATA** 

Power supply: 12V, Double Insulated

Wattage: 100 Max

Control gear: Purchase separately

**FEATURES** 

- Full gimble mounting rotates 355° and swivels to an angle of up to 45°
- · Wall or ceiling mounted
- Large 111mm Reflector Spots
- Lower wattage transformers can be used if LED bulbs are used.

**SPECIFICATIONS** 

Lamp included: No Lamp holder type: G5.3 RL111

Number of lamps: 2

Technology field: Halogen, LED Replaceable

Indoor / Outdoor: Indoor Mounting type: Ceiling, Wall

Colour: Silver/Grey

Frame 305mm x 208mmH