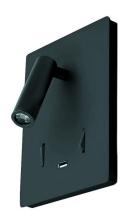

DIMENSIONS TECHNICAL DATA FEATURES SPECIFICATIONS

- Base is 100mmW x 153mmH. depth of base 32mm
- The fitting has a depth of 80mm.

Total lumens: 1075 Colour temp: 3,000K Power supply: 220-240V

CRI: 80 Wattage: 15W

Beam angle: 20°

The Aura Light is an LED bedside spotlight with an ambient backlight

- The spot and backlight are individually switched so you can control the light as and when needed
- The fitting also includes a 5V 2A USB for charging only
- Made from metal with a painted finish in one of two colour variations
- The LED spotlight is 3Watt Samsung brand and 208 lumens, the LED back light is 12W Edison Brand and 867 lumens

Lamp included: Yes
Number of lamps: 2
Technology field: LED
Indoor / Outdoor: Indoor

Mounting type: Wall Colour: Black