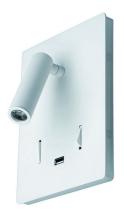

## Base is 100mmW x 153mmH. depth of base 32mm

• The fitting has a depth of 80mm.

Total lumens: 1075 Colour temp: 3,000K Power supply: 220-240V CRI: 80 Wattage: 15W Beam angle: 20° • The Aura Light is an LED bedside spotlight

FEATURES

- with an ambient backlight.The spot and backlight are individually switched so you can control the lght as and
- when needed.
  The fitting also includes a 5V 2A USB for charging only. Made from metal with a painted finish in one of two colour
- variations.The LED integral back light is 12W and has 867 total lm.