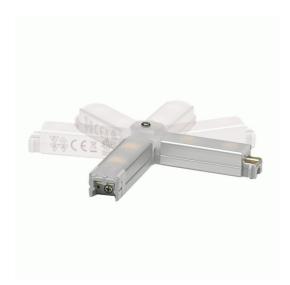

## Linkable Flexible Corner LED Strip Light Model: DIVA1-FLEX-DL

| DIMENSIONS      | TECHNICAL DATA                    | FEATURES                                                                                               | SPECIFICATIONS                         |
|-----------------|-----------------------------------|--------------------------------------------------------------------------------------------------------|----------------------------------------|
| • 10mmH x 11mmW | Total lumens: 75                  | · Minature Design                                                                                      | Lamp included: Yes                     |
| • 41mmL & 46mmL | Colour temp: 6,000K               | <ul> <li>Seamless connection</li> </ul>                                                                | Number of lamps: 1                     |
|                 | Power supply: 24V                 | · Dimmable                                                                                             | IP Rating: IP20                        |
|                 | Dimmable: Yes                     | <ul> <li>75 Lumens per watt</li> <li>Up to 40000 hours</li> <li>Operating Temperature 0-40C</li> </ul> | Technology field: LED                  |
|                 | CRI: 80                           |                                                                                                        | Indoor / Outdoor: Indoor               |
|                 | Wattage: 1                        | Supplied with flat diffuser                                                                            | Mounting type: Ceiling, Recessed, Wall |
|                 | Control gear: Purchase separately |                                                                                                        |                                        |