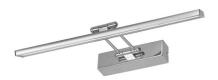

• These striplights are Chrome in colour and have a driver included in base.

Lamp included: Yes Number of lamps: 1

Technology field: LED

Indoor / Outdoor: Indoor

Mounting type: Wall