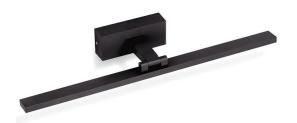

## DIMENSIONS TECHNICAL DATA FEATURES SPECIFICATIONS

- 570mm Length x 147mm Depth
- Base 150mmW x 60mmH

Total lumens: 840

Colour temp: 4,000K

Power supply: 220-240V

CRI: 80

Wattage: 12

Control gear: Included

- Sleek lighting solution ideal for mirror or picture lighting
- Or for where water resistant fittings are required such as bathroom lighting
- · Tiltable head
- Aluminium head plastic diffuser, end caps, arm and base.
- · Integral driver in base

Material: Aluminium & Plastic

Lamp included: Yes

Number of lamps: 1

IP Rating: IP44

Technology field: LED

Indoor / Outdoor: Indoor

Mounting type: Wall

Colour: Black