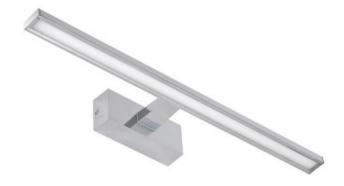

## DIMENSIONS TECHNICAL DATA FEATURES SPECIFICATIONS

- 570mm Length x 147mm Depth
- Base 150mmW x 60mmH

Total lumens: 840

Colour temp: 4,000K

Power supply: 220-240V

CRI: 80

Wattage: 12

Control gear: Included

- Sleek lighting solution ideal for mirror or picture lighting
- Or for where water resistant fittings are required such as bathroom lighting
- · Tiltable head
- Aluminium head plastic diffuser, end caps, arm and base.
- · Integral driver in base