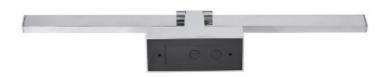

## DIMENSIONS TECHNICAL DATA FEATURES SPECIFICATIONS

- 570mm Length x 147mm Depth
- Base 150mmW x 60mmH

Total lumens: 840

Colour temp: 4,000K

Power supply: 220-240V

CRI: 80

Wattage: 12

Control gear: Included

- Sleek lighting solution ideal for mirror or picture lighting
- Or for where water resistant fittings are required such as bathroom lighting
- · Tiltable head
- Aluminium head plastic diffuser, end caps, arm and base.
- · Integral driver in base