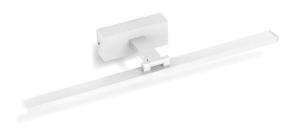

## DIMENSIONS TECHNICAL DATA FEATURES SPECIFICATIONS

- 570mm Length x 147mm Depth
- Base 150mmW x 60mmH

Total lumens: 840 Colour temp: 4,000K

Power supply: 220-240V

CRI: 80

Wattage: 12

Control gear: Included

- Sleek lighting solution ideal for mirror or picture lighting
- Or for where water resistant fittings are required such as bathroom lighting
- · Tiltable head
- Aluminium head plastic diffuser, end caps, arm and base.
- · Integral driver in base

Material: Aluminium & Plastic

Lamp included: Yes

Number of lamps: 1

IP Rating: IP44

Technology field: LED

Indoor / Outdoor: Indoor

Mounting type: Wall

Colour: White