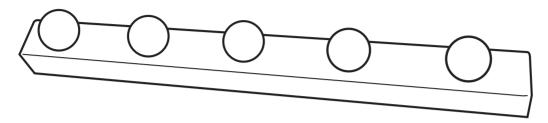

## Installation Instructions Model: Hollywood Light LED Triac Dimmable

## These lighting fixtures must be installed by a registered electrician. Isolate the electrical power supply before installing.

- Consider they are mounted out of the way of where they can be easily knocked to reduce possibility of injury or breakage.
- IP20 Ensure installation complies with local wiring rules.
  - **1.** Fix metal bracket to wall in 4 places using suitable fasteners.
  - 2. Connect power supply cable: