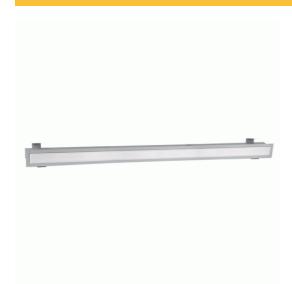

## **FEATURES**

- · Powerful and discrete Striplighting
- Wall or ceiling installation either vertically or horizontally
- · Made from extruded and painted aluminium
- · Electronic Ballasted
- · Acrylic diffuser
- Easy "clip in "clip out" diffuser lens system

**SPECIFICATIONS** 

Lamp included: No

Lamp holder type: T5

Number of lamps: 1

IP Rating: IP20

Technology field: Fluorescent

Indoor / Outdoor: Indoor

Mounting type: Ceiling, Recessed, Wall