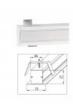

## DIMENSIONS

- 616mm length overallCavity depth 54-70mm
- Cut hole 50mmW x 592mmL

Power supply: 220-240V

**TECHNICAL DATA** 

Wattage: 14

Control gear: Included