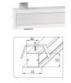

## **SPECIFICATIONS**

Lamp included: No Lamp holder type: T5 Number of lamps: 1 IP Rating: IP20 Technology field: Fluorescent Indoor / Outdoor: Indoor Mounting type: Ceiling, Recessed, Wall

DIMENSIONS

• 616mm length overall

Cavity depth 54-70mm

• Cut hole 50mmW x 592mmL