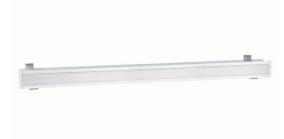

## Power supply: 220-240V

Wattage: 14

Control gear: Included

FEATURES

- Powerful and discrete Striplighting
- Wall or ceiling installation either vertically or horizontally
- Made from extruded and painted aluminium
- Electronic Ballasted
- Acrylic diffuser
- Easy "clip in "clip out" diffuser lens system

## **SPECIFICATIONS**

Lamp included: No Lamp holder type: T5 Number of lamps: 1 IP Rating: IP20 Technology field: Fluorescent Indoor / Outdoor: Indoor Mounting type: Ceiling, Recessed, Wall

DIMENSIONS

• 616mm length overall