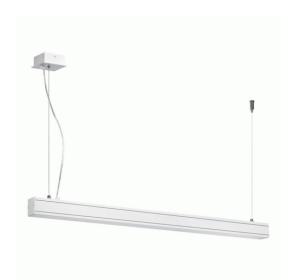

## **Linear Suspension Mount Striplight 890mmL**

Model: LIND-21H-WH

- · Overall suspension height 1200mmH · suspension wire is 1mm diameter
- 890mm length overall

**DIMENSIONS** 

**TECHNICAL DATA** 

Power supply: 220-240V Wattage: 21