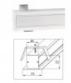

## **SPECIFICATIONS**

Lamp included: No Lamp holder type: T5 Number of lamps: 1 IP Rating: IP20 Technology field: Fluorescent Indoor / Outdoor: Indoor Mounting type: Ceiling, Recessed, Wall

DIMENSIONS

• 1218mm length overall

Cavity depth 54-70mm

• Cut hole 50mmW x 1194mmL

Power supply: 220-240V Wattage: 28 Control gear: Included