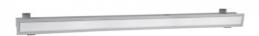

## FEATURES

- Powerful and discrete Striplighting
- Wall or ceiling installation either vertically or horizontally
- Made from extruded and painted aluminium
- Electronic Ballasted
- Acrylic diffuser
- Easy "clip in "clip out" diffuser lens system

## **SPECIFICATIONS**

Lamp included: No Lamp holder type: T5 Number of lamps: 1 IP Rating: IP20 Technology field: Fluorescent Indoor / Outdoor: Indoor Mounting type: Ceiling, Recessed, Wall

DIMENSIONS

• 1218mm length overall