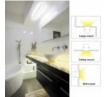

## FEATURES

- Powerful and discrete Striplighting
- Wall or ceiling installation either vertically or horizontally
- Made from extruded and painted aluminium
- Electronic Ballasted
- Acrylic diffuser
- Easy "clip in "clip out" diffuser lens system

## **SPECIFICATIONS**

Lamp included: No Lamp holder type: T5 Number of lamps: 1 IP Rating: IP20 Technology field: Fluorescent Indoor / Outdoor: Indoor Mounting type: Ceiling, Recessed, Wall

DIMENSIONS

• 1218mm length overall