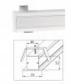

## TECHNICAL DATA

## **SPECIFICATIONS**

Lamp included: No Lamp holder type: T5 Number of lamps: 1 IP Rating: IP20 Technology field: Fluorescent Indoor / Outdoor: Indoor Mounting type: Ceiling, Recessed, Wall

DIMENSIONS

• 1518mm length overall

Cavity depth 54-70mm

• Cut hole 50mmW x 1494mmL

Power supply: 220-240V Wattage: 35 Control gear: Included