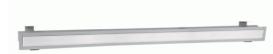

## FEATURES

- Powerful and discrete Striplighting
- Wall or ceiling installation either vertically or horizontally
- + Made from extruded and painted aluminium
- Electronic Ballasted
- Acrylic diffuser
- Easy "clip in "clip out" diffuser lens system

## **SPECIFICATIONS**

Lamp included: No Lamp holder type: T5 Number of lamps: 1 IP Rating: IP20 Technology field: Fluorescent Indoor / Outdoor: Indoor Mounting type: Ceiling, Recessed, Wall

DIMENSIONS

• 1518mm length overall