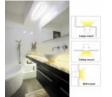

## FEATURES

- Powerful and discrete Striplighting
- Wall or ceiling installation either vertically or horizontally
- + Made from extruded and painted aluminium
- Electronic Ballasted
- Acrylic diffuser
- Easy "clip in "clip out" diffuser lens system