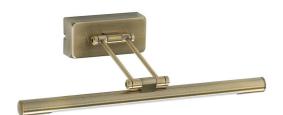

| DIMENSIONS                          | TECHNICAL DATA      | FEATURES                                                           | SPECIFICATIONS     |  |
|-------------------------------------|---------------------|--------------------------------------------------------------------|--------------------|--|
| 75mmL x 180mmD, Base 120mmW x 55mmH | Total lumens: 350   | • 5 Watt LED Picture/Mirror Light                                  | Material: Metal    |  |
|                                     | Colour temp: 3,000K | Integral Driver in base Classis plated and lightly brushed Antique | Lamp included: Yes |  |

Power supply: 220-240V CRI: 80

Wattage: 5

Control gear: Included

Classic plated and lightly brushed Antique Brass finish

Number of lamps: 1 Technology field: LED Indoor / Outdoor: Indoor Mounting type: Wall