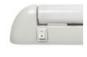

## Large Switched Stream Line Striplight Model: SL-60

RRP: \$100.70

| 595mm x 31mm | Total lumens: 880 | <ul> <li>Ideal for placement over desks or work</li> </ul> | Lamp included: Yes |  |
|--------------|-------------------|------------------------------------------------------------|--------------------|--|
| DIMENSIONS   | TECHNICAL DATA    | FEATURES                                                   | SPECIFICATIONS     |  |

Colour temp: 2,700K Power supply: 220-240V,Double Insulated CRI: 84

> Wattage: 8 Beam angle: 270°

benches

· Plain switched model

· Made in New Zealand

• TUBE500-LEDWW lamp included

Lamp holder type: S14s

Technology field: LED Replaceable