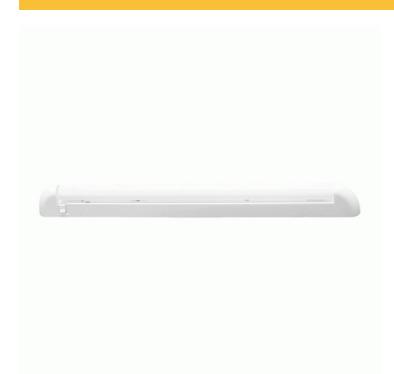

## Large Switched Stream Line Striplight Model: SL-60

RRP: \$100.70

| 595mm x 31mm | Total lumens: 880 | <ul> <li>Ideal for placement over desks or work</li> </ul> | Lamp included: Yes |  |
|--------------|-------------------|------------------------------------------------------------|--------------------|--|
| DIMENSIONS   | TECHNICAL DATA    | FEATURES                                                   | SPECIFICATIONS     |  |

Colour temp: 2,700K Power supply: 220-240V,Double Insulated CRI: 84

> Wattage: 8 Beam angle: 270°

benches

· Plain switched model

· Made in New Zealand

• TUBE500-LEDWW lamp included

Lamp holder type: S14s

Technology field: LED Replaceable