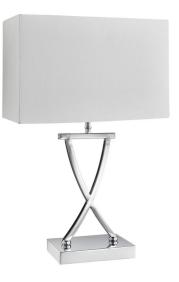

# Large Table Lamp with Classic White Shade Model: AU7923-CC

## FEATURES

- 490mmH full height of lamp Shade: 310mmW x 200mmH
- Power supply: 220-240V Wattage: 60W
- Simple modern table lamp design
- Chrome metal base and framework with a classic white fabric shade
- Great for living spaces or bedside tables for bringing additional light to your space
- Inline On/Off switch on power supply cord

### **SPECIFICATIONS**

Material: Metal & fabric material Lamp included: No Lamp holder type: E14 Number of lamps: 1 Technology field: LED Replaceable Indoor / Outdoor: Indoor Mounting type: Plug In Lights Colour: White, Chrome