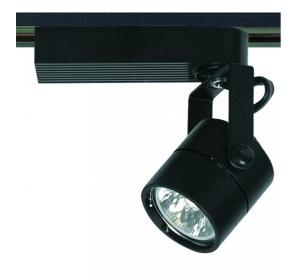

## **TK Series Cylindrical MR16 Track Spotlight**

Model: TK21-BL

**DIMENSIONS TECHNICAL DATA FEATURES SPECIFICATIONS** 

- Spot light head 58mm diameter and 72mm L
- · arm 70mmL

Power supply: 12V, Double Insulated Wattage: 50 Max

Lamp included: No Lamp holder type: MR16 Number of lamps: 1

Technology field: Halogen, LED Replaceable

Indoor / Outdoor: Indoor

Colour: Black