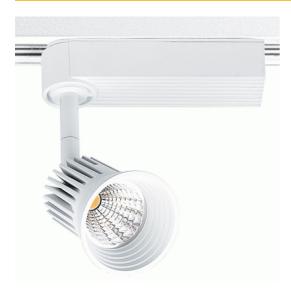

## TK Series LED 9Watt Track Spotlight Model: TKL401-WH

## SPECIFICATIONS

Total lumens: 777 Colour temp: 3,000K Power supply: 12V, Double Insulated

CRI: 80

Wattage: 9

Beam angle: 38°

Control gear: Included

- Superlux track lights have proven high quality components, performance and reliability
- 9watt integral LED a true equivalent light output to a 50Watt halogen
- ・ Warm White
- Luminus Brand LED Chip 30,000 hours life
- $\cdot$  Metal swivel arm and quality powder finish
- Wide range of applications

Lamp included: Yes Number of lamps: 1 Technology field: LED Indoor / Outdoor: Indoor Colour: White